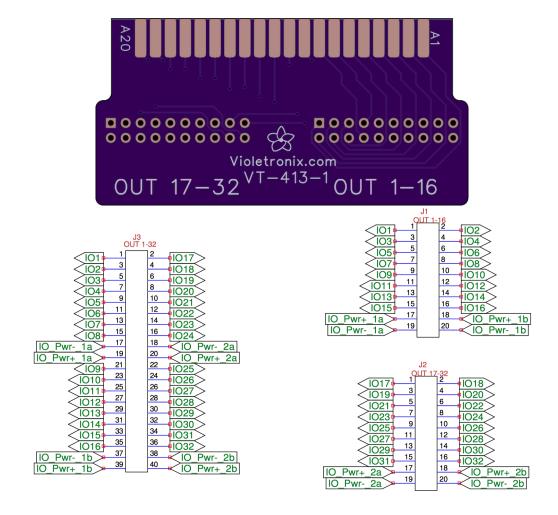

## Description:

▶ Splits Omron 32 point Output module connector into two separate sets of 16 point, 20 pin connectors.

## Features:

- ▶ I/O point common isolation is maintained from the 40 pin connector through to the 20 pin connector.
- ▶ Board material: Industry standard FR4 94-V0 fire resistant self extinguishing fiberglass epoxy.
- ▶ Dimensions X:2.5 inches, Y: 1.5 inches
- ▶ Designed to directly attach to the Omron module with no intervening cabling.

## Note:

- ▶ Compatible input modules; CS1W-OD231, CS1W-OD261.
- ▶ For Input modules such as CS1W-ID231, CS1W-ID261, C200H-ID111, use the <u>VT-412</u> part.