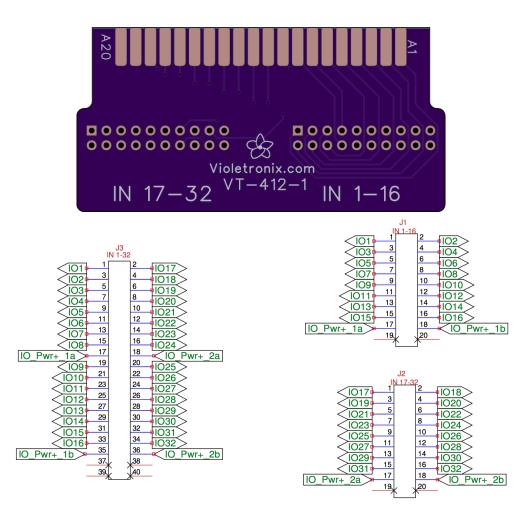

## Description:

> Splits Omron 32 point Input module connector into two separate sets of 16 point, 20 pin connectors.

## Features:

- ▶ I/O point common isolation is maintained from the 40 pin connector through to the 20 pin connector.
- ▶ Board material: Industry standard FR4 94-V0 fire resistant self extinguishing fiberglass epoxy.
- Dimensions X:2.5 inches, Y: 1.5 inches
- > Designed to directly attach to the Omron module with no intervening cabling.