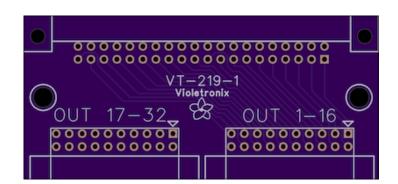

## Description:

▶ Splits Omron 32 point Output module connector into two separate sets of 16 point, 20 pin connectors suitable for connection to Phoenix <u>PLC-V8/FLK14/OUT/M</u> "System connection" 14 pin connector.

## Features:

- ▶ I/O point common isolation is maintained from the 40 pin connector through to the 20 pin connector.
- ▶ Board material: Industry standard FR4 94-V0 fire resistant self extinguishing fiberglass epoxy.
- ▶ Dimensions X:1.3 inches, Y: 2.735 inches
- Designed to directly attach to the Omron module with no intervening cabling.