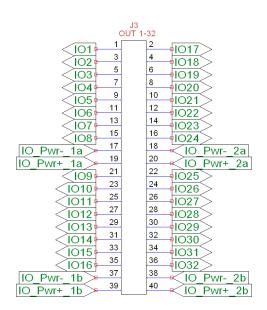

## Description:

▶ Splits Omron 32 point Output module connector into two separate sets of 16 point, 20 pin connectors suitable for connection to Phoenix <u>PLC-V8/FLK14/OUT/M</u> "System connection" 14 pin connector.

## Features:

- ▶ I/O point common isolation is maintained from the 40 pin connector through to the 20 pin connector.
- ▶ Board material: Industry standard FR4 94-V0 fire resistant self extinguishing fiberglass epoxy.
- ▶ Dimensions X:1.3 inches, Y: 2.735 inches
- Designed to directly attach to the Omron module with no intervening cabling.