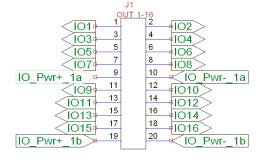

## Description:

▶ Splits Omron 32 point Output module connector into two separate sets of 16 point, 20 pin connectors suitable for connection to Phoenix <u>PLC-V8/FLK14/OUT/M</u> "System connection" 14 pin connector.

## Features:

- ▶ I/O point common isolation is maintained from the 40 pin connector through to the 20 pin connector.
- ▶ Board material: Industry standard FR4 94-V0 fire resistant self extinguishing fiberglass epoxy.
- ▶ Dimensions X:1.3 inches, Y: 2.735 inches
- Designed to directly attach to the Omron module with no intervening cabling.