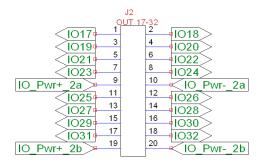

## Description:

▶ Splits Omron 32 point Output module connector into two separate sets of 16 point, 20 pin connectors suitable for connection to Phoenix <u>PLC-V8/FLK14/OUT/M</u> "System connection" 14 pin connector.

## Features:

- ▶ I/O point common isolation is maintained from the 40 pin connector through to the 20 pin connector.
- ▶ Board material: Industry standard FR4 94-V0 fire resistant self extinguishing fiberglass epoxy.
- ▶ Dimensions X:1.3 inches, Y: 2.735 inches
- Designed to directly attach to the Omron module with no intervening cabling.