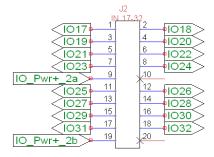

## Description:

▶ Splits Omron 32 point Input module connector into two separate sets of 16 point, 20 pin connectors suitable for connection to Phoenix <u>PLC-V8/FLK14/IN/M</u> "System connection" 14 pin connector.

## Features:

- ▶ I/O point common isolation is maintained from the 40 pin connector through to the 20 pin connector.
- ▶ Board material: Industry standard FR4 94-V0 fire resistant self extinguishing fiberglass epoxy.
- ▶ Dimensions X:1.3 inches, Y: 2.735 inches
- Designed to directly attach to the Omron module with no intervening cabling.