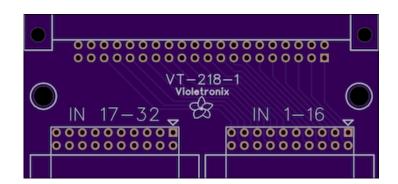

## Description:

▶ Splits Omron 32 point Input module connector into two separate sets of 16 point, 20 pin connectors suitable for connection to Phoenix <u>PLC-V8/FLK14/IN/M</u> "System connection" 14 pin connector.

## Features:

- ▶ I/O point common isolation is maintained from the 40 pin connector through to the 20 pin connector.
- ▶ Board material: Industry standard FR4 94-V0 fire resistant self extinguishing fiberglass epoxy.
- ▶ Dimensions X:1.3 inches, Y: 2.735 inches
- Designed to directly attach to the Omron module with no intervening cabling.