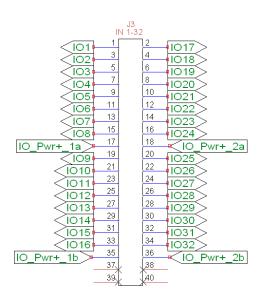

## Description:

▶ Splits Omron 32 point Input module connector into two separate sets of 16 point, 20 pin connectors suitable for connection to Phoenix <u>PLC-V8/FLK14/IN/M</u> "System connection" 14 pin connector.

## Features:

- ▶ I/O point common isolation is maintained from the 40 pin connector through to the 20 pin connector.
- ▶ Board material: Industry standard FR4 94-V0 fire resistant self extinguishing fiberglass epoxy.
- ▶ Dimensions X:1.3 inches, Y: 2.735 inches
- Designed to directly attach to the Omron module with no intervening cabling.