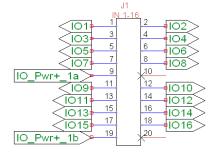

## Description:

▶ Splits Omron 32 point Input module connector into two separate sets of 16 point, 20 pin connectors suitable for connection to Phoenix <u>PLC-V8/FLK14/IN/M</u> "System connection" 14 pin connector.

## Features:

- ▶ I/O point common isolation is maintained from the 40 pin connector through to the 20 pin connector.
- ▶ Board material: Industry standard FR4 94-V0 fire resistant self extinguishing fiberglass epoxy.
- ▶ Dimensions X:1.3 inches, Y: 2.735 inches
- Designed to directly attach to the Omron module with no intervening cabling.