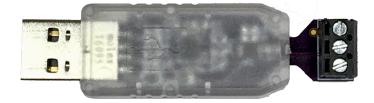

## Description:

▶ USB RS-232 Serial Port.

## Features:

- ▶ Completely self-contained simple and compact form factor.
- ▶ Designed to connect RS-232 3 wire (Shield/Sig Gnd, Rx, Tx) to any P.C. as a standard Serial Port.
- ▶ Baud Rates: Min: 1200bps, Max:230400bps.
- LEDs indicating Transmit (Green) and Receive (Red) activity.
- ▶ Field wiring termination block for 26AWG to 16AWG wire.
- ▶ No special device drivers necessary, uses OS provided drivers (Windows, macOS, Linux, FreeBSD).
- ▶ Windows provided drivers, (<u>Linux</u>, and <u>FreeBSD</u> with provided devd config file), present the same Com Port number, no matter which USB port it is plugged into.
- ▶ Dimensions X: 2.75 inches, Y: 1.75 inches