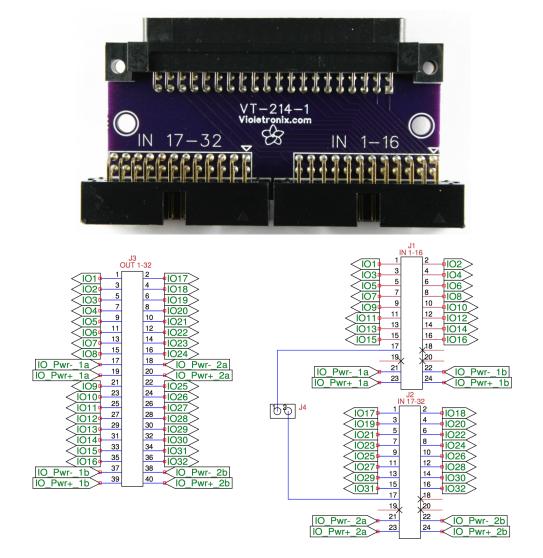

## Description:

Splits Omron 32 point Output module connector into two separate sets of 16 point, 24 pin connectors suitable for connection to the Tech Works 16 Channel Intercom Relay board, model ICR-116. (<a href="http://www.tech4people.com/catalog/products/icr-116/">http://www.tech4people.com/catalog/products/icr-116/</a>)

## Features:

- ▶ I/O point common isolation is maintained from the 40 pin connector through to the 24 pin connector.
- ▶ Board material: Industry standard FR4 94-V0 fire resistant self extinguishing fiberglass epoxy.
- ▶ Dimensions X:1.3 inches, Y: 2.735 inches
- Designed to directly attach to the Omron module with no intervening cabling.

## Note:

- ▶ Compatible output modules; CS1W-OD231, CS1W-OD261.
- For Input modules such as CS1W-ID231, CS1W-ID261, C200H-ID111, use the VT-214 part.