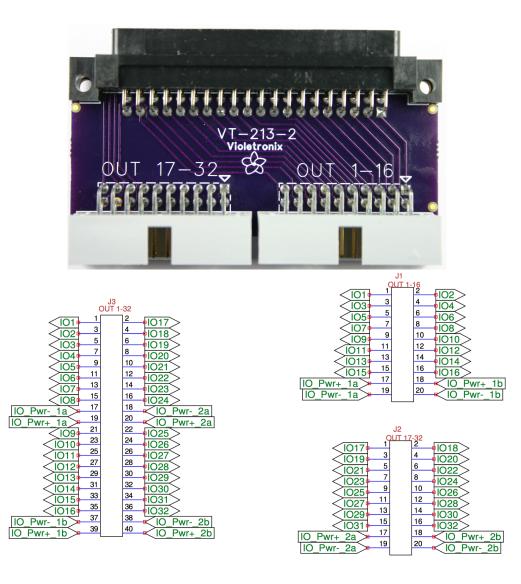

## Description:

> Splits Omron 32 point Output module connector into two separate sets of 16 point, 20 pin connectors.

## Features:

- ▶ I/O point common isolation is maintained from the 40 pin connector through to the 20 pin connector.
- Board material: Industry standard FR4 94-V0 fire resistant self extinguishing fiberglass epoxy.
- Dimensions X:1.3 inches, Y: 2.735 inches
- > Designed to directly attach to the Omron module with no intervening cabling.

## Note:

- Compatible input modules; CS1W-OD231, CS1W-OD261.
- ▶ For Input modules such as CS1W-ID231, CS1W-ID261, C200H-ID111, use the VT-212 part.