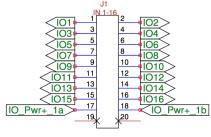

## Description:

▶ Splits Omron 32 point Input module connector into two separate sets of 16 point, 20 pin connectors.

## Features:

- ▶ I/O point common isolation is maintained from the 40 pin connector through to the 20 pin connector.
- ▶ Board material: Industry standard FR4 94-V0 fire resistant self extinguishing fiberglass epoxy.
- ▶ Dimensions X:1.3 inches, Y: 2.735 inches
- ▶ Designed to directly attach to the Omron module with no intervening cabling.