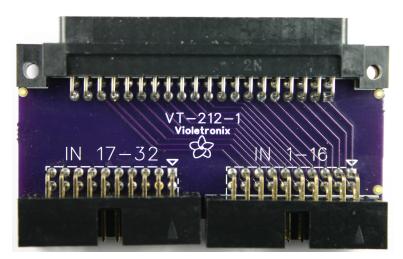

## Description:

▶ Splits Omron 32 point Input module connector into two separate sets of 16 point, 20 pin connectors.

## Features:

- ▶ I/O point common isolation is maintained from the 40 pin connector through to the 20 pin connector.
- ▶ Board material: Industry standard FR4 94-V0 fire resistant self extinguishing fiberglass epoxy.
- ▶ Dimensions X:1.3 inches, Y: 2.735 inches
- ▶ Designed to directly attach to the Omron module with no intervening cabling.