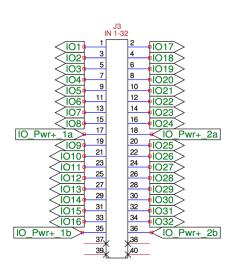

## Description:

▶ Splits Omron 32 point Input module connector into two separate sets of 16 point, 20 pin connectors.

## Features:

- ▶ I/O point common isolation is maintained from the 40 pin connector through to the 20 pin connector.
- ▶ Board material: Industry standard FR4 94-V0 fire resistant self extinguishing fiberglass epoxy.
- ▶ Dimensions X:1.3 inches, Y: 2.735 inches
- ▶ Designed to directly attach to the Omron module with no intervening cabling.