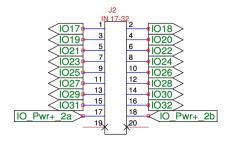

## Description:

▶ Splits Omron 32 point Input module connector into two separate sets of 16 point, 20 pin connectors.

## Features:

- ▶ I/O point common isolation is maintained from the 40 pin connector through to the 20 pin connector.
- ▶ Board material: Industry standard FR4 94-V0 fire resistant self extinguishing fiberglass epoxy.
- ▶ Dimensions X:1.3 inches, Y: 2.735 inches
- ▶ Designed to directly attach to the Omron module with no intervening cabling.